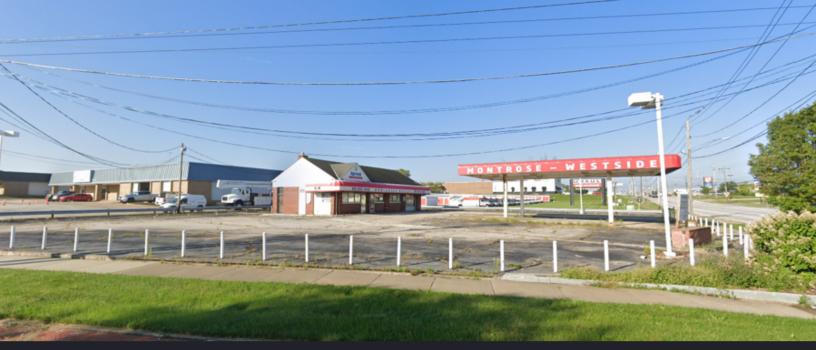

# Available 10505 Brookpark Road, Parma, OH 44130

This site is located in Parma, OH on the corner of Brookpark Road and Tiedeman Road giving any tenant in this location great visibility and easy access. This site is minutes from a major highway as well as minutes from the retail and restaurant diverse areas of Shoppes at Parma and Ridge Park Square.

| Distance to<br>major highway | 5 minutes to I-480                         |  |  |
|------------------------------|--------------------------------------------|--|--|
| Traffic Counts               | Brookpark Rd. 15,975<br>Tiedeman Rd. 9,001 |  |  |
| Acreage or<br>Bldg. Size     | 0.6 acre                                   |  |  |
| Measurement<br>of Frontage   | 140.52 ft                                  |  |  |
| Adjacent to                  | Speedway, Ice House<br>Tavern and Grill    |  |  |