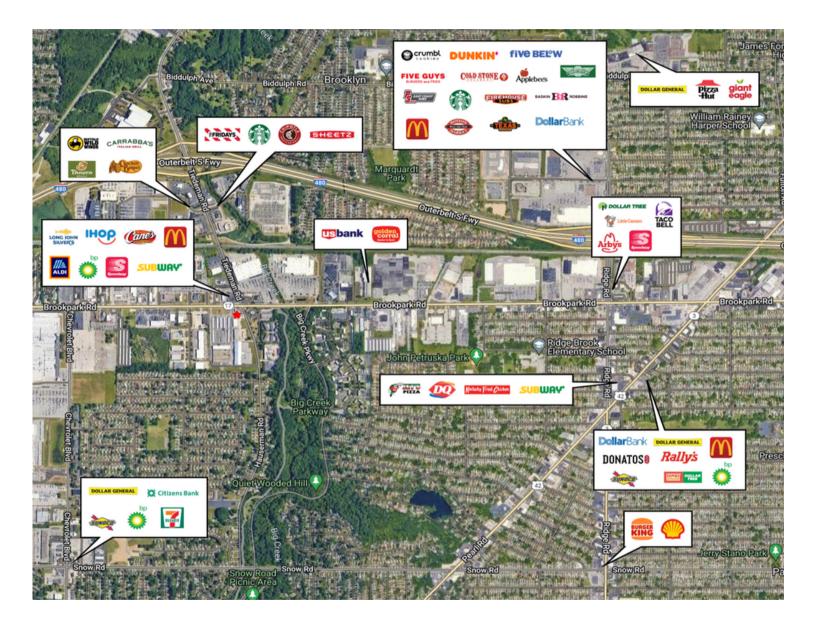

### **TRADE AREA OVERVIEW**

# Available 10505 Brookpark Road, Parma, OH 44130

This site is located in Parma, OH on the corner of Brookpark Road and Tiedeman Road giving any tenant in this location great visibility and easy access. This site is minutes from a major highway as well as minutes from the retail and restaurant diverse areas of Shoppes at Parma and Ridge Park Square.