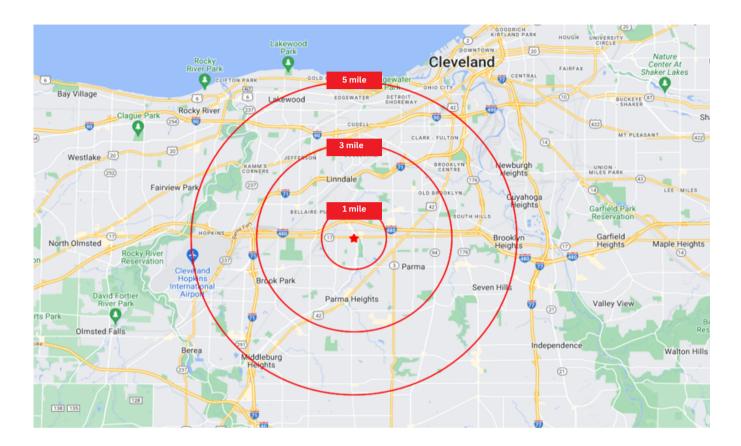

### **RETAIL DEMOGRAPHICS**

|               | 23                  |                     | X             | Ş                    | <u>2</u><br><u>5 5 5</u>   |
|---------------|---------------------|---------------------|---------------|----------------------|----------------------------|
|               | Total<br>Population | Total<br>Households | Median<br>Age | Average<br>HH Income | Total Daytime<br>Employees |
| 1 Mile Radius | 8,988               | 4,178               | 39.6          | \$72,414             | 8,096                      |
| 3 Mile Radius | 135,254             | 59,811              | 37.9          | \$63,833             | 52,961                     |
| 5 Mile Radius | 333,787             | 148,341             | 38.2          | \$65,945             | 127,245                    |