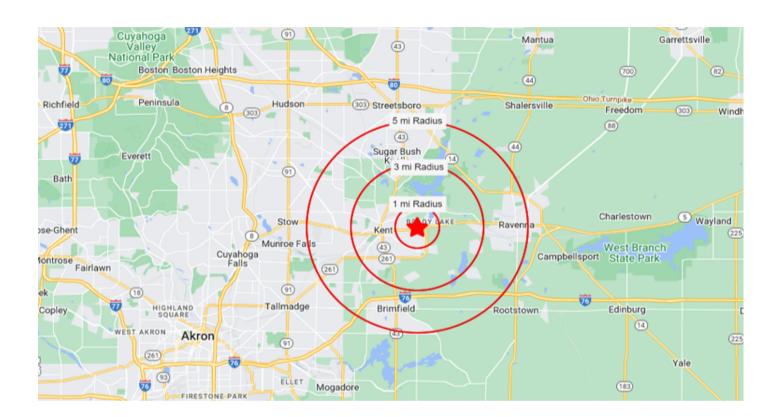

#### **RETAIL DEMOGRAPHICS**

|               | 223                 |                     | ×             | \$                   |                            |
|---------------|---------------------|---------------------|---------------|----------------------|----------------------------|
|               | Total<br>Population | Total<br>Households | Median<br>Age | Average<br>HH Income | Total Daytime<br>Employees |
| 1 Mile Radius | 12,165              | 3,496               | 21.7          | \$35,893             | 1,381                      |
| 3 Mile Radius | 36,884              | 14,590              | 29.1          | \$67,149             | 11,587                     |
| 5 Mile Radius | 77,019              | 31,396              | 34.8          | \$74,285             | 26,439                     |