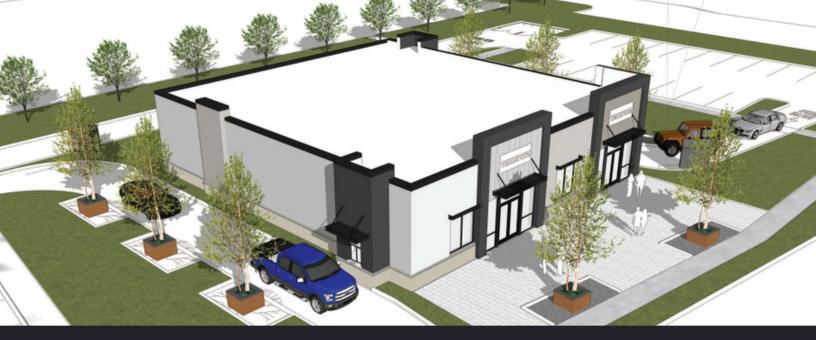

### JOIN RAISING CANES & ARBY'S WITH YOUR OWN DRIVE THRU

This 4,000 sqft building is designed with a drive thru on each side. Each space is approximately 2,000 sqft and includes a patio area, rear corral, grease interceptor and pre-designed drive thru system, with traffic detector loops, menu board conduits and footers ready to go. Minutes from Kent State University with enrollment of approx. 25,000 Students

| Delivery Approx. | 2024       |  |  |
|------------------|------------|--|--|
| Zoned            | Commercial |  |  |