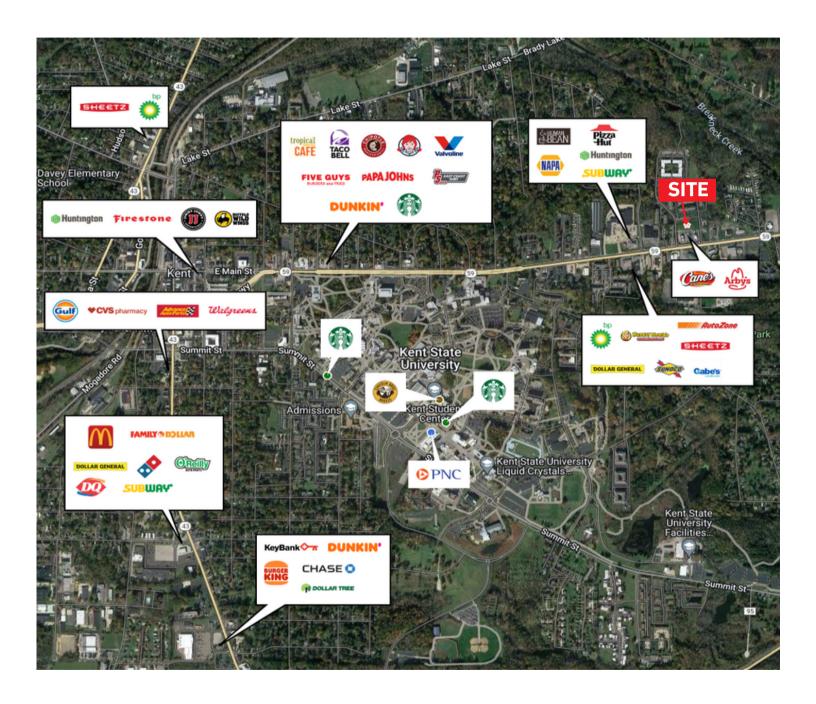

### JOIN RAISING CANES & ARBY'S WITH YOUR OWN DRIVE THRU

This 4,000 sqft building is designed with a drive thru on each side. Each space is approximately 2,000 sqft and includes a patio area, rear corral, grease interceptor and pre-designed drive thru system, with traffic detector loops, menu board conduits and footers ready to go. Minutes from Kent State University with enrollment of approx. 25,000 Students

#### **TRADE AREA OVERVIEW**