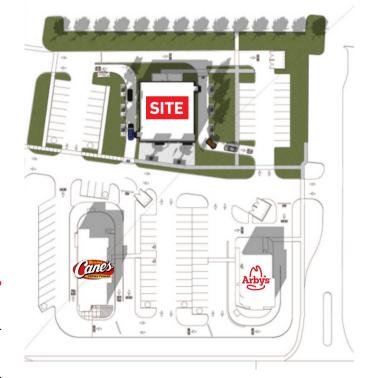

### JOIN RAISING CANES & ARBY'S WITH YOUR OWN DRIVE THRU

This 4,000 sqft building is designed with a drive thru on each side. Each space is approximately 2,000 sqft and includes a patio area, rear corral, grease interceptor and pre-designed drive thru system, with traffic detector loops, menu board conduits and footers ready to go. Minutes from Kent State University with enrollment of approx. 25,000 Students